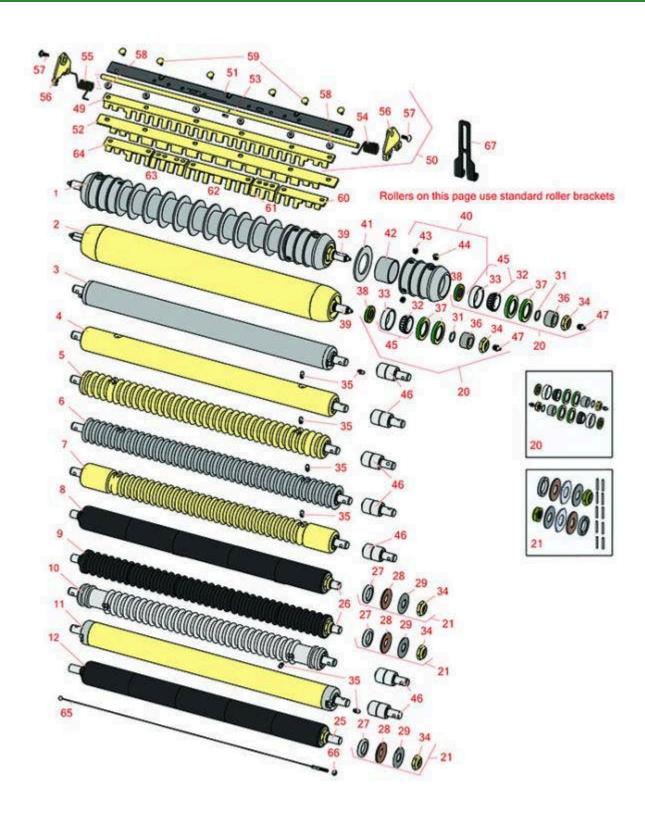

Cutting Unit Rollers

Cutting Unit Rollers

|       | R&R<br>Part No.                                                                                                                                                               | OEM<br>Part No.                                                                   | Description                              | Qty<br>Req | Order<br>Quantity |  |  |  |
|-------|-------------------------------------------------------------------------------------------------------------------------------------------------------------------------------|-----------------------------------------------------------------------------------|------------------------------------------|------------|-------------------|--|--|--|
| R&R F | Rollers Available                                                                                                                                                             |                                                                                   |                                          |            |                   |  |  |  |
| 1     | R500512                                                                                                                                                                       | AMT2966,<br>BM25317                                                               | Roller - Grooved Repairable Steel        | 1          |                   |  |  |  |
|       | Tech Note: Constructed with a through shaft and greasable ball bearings. This roller can be repaired by unscrewing the ends and replacing the series of washers and spacers.: |                                                                                   |                                          |            |                   |  |  |  |
| 2     | RAET11263                                                                                                                                                                     | AET11263,<br>AMT2967                                                              | Roller - Smooth Tubular Steel            | 1          |                   |  |  |  |
|       | Tech Note: Construction bearings for extend                                                                                                                                   |                                                                                   |                                          |            |                   |  |  |  |
| 3     | RAET10111                                                                                                                                                                     | AET10111,<br>AMT2876                                                              | Roller - Smooth Tubular Steel            | 1          |                   |  |  |  |
|       | Tech Note: This tub                                                                                                                                                           | Tech Note: This tubular steel roller uses greasable "water-pump" style bearings.: |                                          |            |                   |  |  |  |
| 4     | RAMT1442                                                                                                                                                                      | AMT1442,<br>AMT2878                                                               | Roller - Smooth Solid Steel              | 1          |                   |  |  |  |
|       | Tech Note: Machined from solid steel, this heavy weight roller uses greasable "water-pump" style bearings.:                                                                   |                                                                                   |                                          |            |                   |  |  |  |
| 5     | RAET10954                                                                                                                                                                     | AET10954,<br>AMT2875,<br>AMT2879                                                  | Roller - Grooved Machined Solid<br>Steel | 1          |                   |  |  |  |
|       | Tech Note: Machined from solid steel, this heavy weight roller uses greasable "water-pump" style bearings.:                                                                   |                                                                                   |                                          |            |                   |  |  |  |
| 6     | RAMT1061                                                                                                                                                                      | AET10557,<br>AMT1061,<br>AMT2877                                                  | Roller - Grooved Machined Solid<br>Steel | 1          |                   |  |  |  |
|       | Tech Note: Machine bearings.:                                                                                                                                                 | " style                                                                           |                                          |            |                   |  |  |  |
| 7     | RAMT1443                                                                                                                                                                      | AMT1443,<br>AMT2879                                                               | Roller - Grooved Machined Solid<br>Steel | 1          |                   |  |  |  |
|       | Tech Note: Machined from solid steel, this heavy weight roller uses greasable "water-pump" style bearings. Extended length body.:                                             |                                                                                   |                                          |            |                   |  |  |  |

Cutting Unit Rollers

|       | R&R<br>Part No.                                                                                                                                                                                                                    | OEM<br>Part No.                                                                   | Description                           | Qty<br>Req | Order<br>Quantity |  |  |  |
|-------|------------------------------------------------------------------------------------------------------------------------------------------------------------------------------------------------------------------------------------|-----------------------------------------------------------------------------------|---------------------------------------|------------|-------------------|--|--|--|
| 8     | R120255                                                                                                                                                                                                                            |                                                                                   | Roller - Smooth UHMW<br>Polyethylene  | 1          |                   |  |  |  |
|       | Tech Note: Machined from solid UHMW, this low maintenance roller uses a 1" solid stainless<br>steel shaft and requires no grease. UHMW material prevents build-up of debris.:                                                      |                                                                                   |                                       |            |                   |  |  |  |
| 9     | R120250                                                                                                                                                                                                                            |                                                                                   | Roller - Grooved UHMW<br>Polyethylene | 1          |                   |  |  |  |
|       | Tech Note: Machined from solid UHMW, this low maintenance roller rotates around a 1" solid stainless steel shaft and requires no bearings or grease. Patented groove design and smooth UHMW material prevents build-up of debris.: |                                                                                   |                                       |            |                   |  |  |  |
| 10    | RBTC10267                                                                                                                                                                                                                          | BTC10267                                                                          | Roller - Grooved Steel                | 1          |                   |  |  |  |
| 11    | RAMT1060                                                                                                                                                                                                                           | AMT1060                                                                           | Roller - Smooth Tubular Steel         | 1          |                   |  |  |  |
|       | Tech Note: This tul                                                                                                                                                                                                                | Tech Note: This tubular steel roller uses greasable "water-pump" style bearings.: |                                       |            |                   |  |  |  |
| 12    | R120260                                                                                                                                                                                                                            |                                                                                   | Roller - Smooth UHMW<br>Polyethylene  | 1          |                   |  |  |  |
|       | Tech Note: Machined from solid UHMW, this low maintenance roller uses a 1" solid stainless steel shaft and requires no grease. UHMW material prevents build-up of debris.:                                                         |                                                                                   |                                       |            |                   |  |  |  |
| Overl | haul Kit                                                                                                                                                                                                                           |                                                                                   |                                       |            |                   |  |  |  |
| 20    | RAET10632                                                                                                                                                                                                                          | AET10632                                                                          | Overhaul Kit - Roller                 | 1          |                   |  |  |  |
|       | Tech Note: Includes 4 ea: RET15755 Seal; 2 ea: R237-54 O-Ring, R253-122 Seal, R254-78 Bearing, R254-79 Cup, R3296-15 Locknut, R471219 Grease Zerk, RET15726 Sleeve, RET15756 Seal:                                                 |                                                                                   |                                       |            |                   |  |  |  |
| 21    | R101395                                                                                                                                                                                                                            |                                                                                   | Overhaul Kit - UHMW Roller            | 1          |                   |  |  |  |
|       | Tech Note: Fits all R&R 2" Dia. Black UHMW Polyethylene Rollers. Includes 10 ea.: R150322 Roll<br>Pins; 2 ea.: R3296-15 Locknuts, R150347T Teflon Seals, R150333 Thrust Washers, & R150334A<br>Bronze Thrust Washers:              |                                                                                   |                                       |            |                   |  |  |  |
| Othe  | r Parts Available                                                                                                                                                                                                                  |                                                                                   |                                       |            |                   |  |  |  |
| 25    | R120261                                                                                                                                                                                                                            |                                                                                   | Shaft - 1 SS Rear Roller              | 1          |                   |  |  |  |
| 26    | R120251                                                                                                                                                                                                                            |                                                                                   | Shaft - 1 SS Front Roller             | 1          |                   |  |  |  |

Cutting Unit Rollers

|    | R&R<br>Part No.                                                         | OEM<br>Part No.              | Description                    | Qty<br>Req | Order<br>Quantity |  |  |
|----|-------------------------------------------------------------------------|------------------------------|--------------------------------|------------|-------------------|--|--|
| 27 | R150347T                                                                |                              | Seal - Nonstick Lip            | 2          |                   |  |  |
| 28 | R150334A                                                                |                              | Washer - Thrust SAE660 Bronze  | 2          |                   |  |  |
| 29 | R150333                                                                 |                              | Washer - Flat Keyed Outer SS   | 2          |                   |  |  |
| 31 | R237-54                                                                 | U46731,<br>U6731             | O-Ring - Small                 | 2          |                   |  |  |
| 32 | R254-78                                                                 | JD8188                       | Tapered Bearing Cone           | 2          |                   |  |  |
| 33 | R254-79                                                                 | JD8226                       | Cup - Bearing                  | 2          |                   |  |  |
|    | Tech Note: Use R254-79M installation mandrel to properly install race.: |                              |                                |            |                   |  |  |
| 34 | R3296-15                                                                | N101345                      | Locknut - 3/4-16 Nylon Jam     | 2          |                   |  |  |
| 35 | R302-5                                                                  | JD7797,<br>JD7842,<br>JD7844 | Fitting - Grease               | 2          |                   |  |  |
| 36 | RET15726                                                                | ET15726,<br>RET15726         | Sleeve - Wear Hardened         | 2          |                   |  |  |
| 37 | RET15755                                                                | ET15755                      | Seal - Oil                     | 4          |                   |  |  |
| 38 | RET15756                                                                | ET15756,<br>MT1739,<br>MT739 | Seal                           | 2          |                   |  |  |
| 39 | RET17515                                                                | ET17515                      | Shaft - Roller                 | 1          |                   |  |  |
| 40 | R500511                                                                 |                              | Roller End - Threaded 3        | 2          |                   |  |  |
| 41 | R150673                                                                 |                              | Washer - 3 Repairable Roller   | 11         |                   |  |  |
| 42 | R150676                                                                 |                              | Spacer - 2-3/4 Dia x 1-1/4 L   | 10         |                   |  |  |
| 43 | R150691                                                                 |                              | Screw - Set Nyloc 3/8-16 x 3/8 | 4          |                   |  |  |
| 44 | R170714                                                                 | E14814                       | Fitting - Pressure Relief      | 2          |                   |  |  |
| 45 | R500534                                                                 |                              | Bearing - with Cup             | 2          |                   |  |  |
|    |                                                                         |                              |                                |            |                   |  |  |

Cutting Unit Rollers

|    | R&R<br>Part No.                                                        | OEM<br>Part No.                   | Description                  | Qty<br>Req | Order<br>Quantity |  |
|----|------------------------------------------------------------------------|-----------------------------------|------------------------------|------------|-------------------|--|
| 46 | RAA35741                                                               | AA35741,<br>AET10129,<br>TCA22836 | Bearing                      | 2          |                   |  |
|    | Tech Note: 1/4" Side Hole                                              | :                                 |                              |            |                   |  |
| 47 | R471219                                                                | 471219,<br>JD7759,<br>JD7798      | Zerk - Grease                | 2          |                   |  |
| 49 | R500558                                                                |                                   | Scraper - Grooved Roller     | 1          |                   |  |
|    | Tech Note: 1 Piece Scraper fits OEM AET11262 & AMT2966 Grooved Roller: |                                   |                              |            |                   |  |
| 50 | R500559                                                                | BM18680,<br>MT18680               | Scraper Kit - Grooved Roller | 1          |                   |  |
|    | Tech Note: Fits John Deere AET11262 & AMT2966 Grooved Roller Only:     |                                   |                              |            |                   |  |
| 50 | R500573                                                                |                                   | Scraper Kit - SET/5          | 1          |                   |  |
|    | Tech Note: Fits R&R R500                                               | 512 Roller Only & Incl R50        | 00572 Scraper:               |            |                   |  |
| 51 | R500571                                                                | MT2369                            | Bar - Scraper                | 1          |                   |  |
| 52 | R500572                                                                |                                   | Scraper - Fits R500512 Only  | 1          |                   |  |
| 53 | RET17757                                                               | ET11757,<br>ET17757               | Pin - Scraper                | 1          |                   |  |
| 54 | RET17629                                                               | ET17629                           | Spring - Torsion LH          | 1          |                   |  |
| 55 | RET17630                                                               | ET17630                           | Spring - Torsion RH          | 1          |                   |  |
| 56 | RMT2407                                                                | MT2407                            | Bracket - Roller Scraper     | 2          |                   |  |
| 57 | R03M7221                                                               | 03M7221                           | Bolt - Carriage M6 x 16      | 5          |                   |  |
| 58 | R14M7303                                                               | 14M7303                           | Nut - 6mm x 1.0 Flanged      | 5          |                   |  |
| 59 | R03M7251                                                               | 03M7251                           | Bolt - Gr. Roller Scraper    | 5          |                   |  |
| 60 | RMT5159                                                                | MT5159                            | Scraper - Fits J.D. LH End   | 1          |                   |  |
|    |                                                                        |                                   |                              |            |                   |  |

Cutting Unit Rollers

| Item <b>R</b><br>No <b>P</b> | R&R<br>Part No. | OEM<br>Part No.    | Description                       | Qty<br>Req | Order<br>Quantity |
|------------------------------|-----------------|--------------------|-----------------------------------|------------|-------------------|
| 61 <b>R</b>                  | RMT2342         | MT2342             | Section - Grooved Scraper 3 Tooth | 2          |                   |
| 62 <b>R</b>                  | RMT2340         | MT2340             | Scraper - Fits J.D. Center        | 1          |                   |
| 63 <b>R</b>                  | RMT2341         | MT2341             | Section - Grooved Scraper 4 Tooth | 2          |                   |
| 64 <b>R</b>                  | RMT5158         | MT5158             | Scraper - Fits J.D. RH End        | 1          |                   |
| 65 <b>R</b>                  | RTCA19566       | TCA19566           | Cable - Smooth Roller Scraper     | 1          |                   |
| 66 <b>R</b>                  | RU45916         | 14M7298,<br>U45916 | Locknut - 10-24 ESNA              | 2          |                   |
| 67 <b>R</b>                  | RTCU26998       | TCU26998           | Panel                             | 2          |                   |