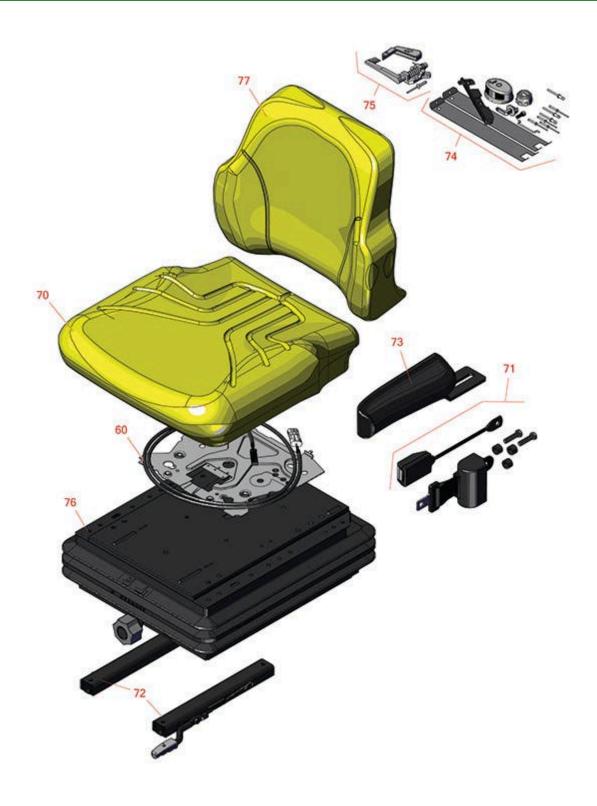

## **Replaces John Deere 8700A Reel Mower Parts**

Traction Unit Seat

|       | R&R<br>Part No.     | OEM<br>Part No. | Description                  | Qty<br>Req | Order<br>Quantity |
|-------|---------------------|-----------------|------------------------------|------------|-------------------|
| Elect | rical, Gauges & Con | trols           |                              |            |                   |
| 60    | RTCA18463           | TCA18463        | Seat Switch                  | 1          |                   |
| Othe  | r Parts Available   |                 |                              |            |                   |
| 70    | RTCA18456           | TCA18456        | Seat Cushion - Bottom Yellow | 1          |                   |
| 71    | RTCA24148           | TCA24148        | Seat Belt                    | 1          |                   |
| 72    | RTCA18455           | TCA18455        | Seat Slide Track Kit         | 1          |                   |
| 73    | RAL210486           | AL210486        | Armrest Kit - LH             | 1          |                   |
| 74    | RAL151392           | AL151392        | Lumbar Support               | 1          |                   |
| 75    | RTCA18454           | TCA18454        | Lock - Back Rest             | 1          |                   |
| 76    | RTCA24149           | TCA24149        | Seat Suspension              | 1          |                   |
| 77    | RTCA18457           | TCA18457        | Cushion Kit - Back Yellow    | 1          |                   |