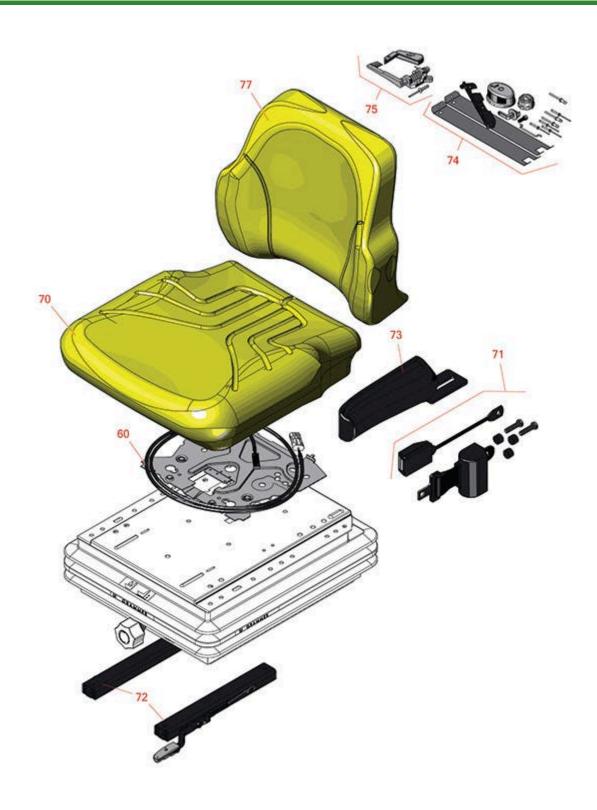

## Replaces John Deere 9009A Rotary Mower Parts

Traction Unit Seat

|       | R&R<br>Part No.     | OEM<br>Part No. | Description                  | Qty<br>Req | Order<br>Quantity |
|-------|---------------------|-----------------|------------------------------|------------|-------------------|
| Elect | rical, Gauges & Con | trols           |                              |            |                   |
| 60    | RTCA18463           | TCA18463        | Seat Switch                  | 1          |                   |
| Othe  | r Parts Available   |                 |                              |            |                   |
| 70    | RTCA18456           | TCA18456        | Seat Cushion - Bottom Yellow | 1          |                   |
| 71    | RTCA24148           | TCA24148        | Seat Belt                    | 1          |                   |
| 72    | RTCA18455           | TCA18455        | Seat Slide Track Kit         | 1          |                   |
| 73    | RAL210486           | AL210486        | Armrest Kit - LH             | 1          |                   |
| 74    | RAL151392           | AL151392        | Lumbar Support               | 1          |                   |
| 75    | RTCA18454           | TCA18454        | Lock - Back Rest             | 1          |                   |
| 77    | RTCA18457           | TCA18457        | Cushion Kit - Back Yellow    | 1          |                   |