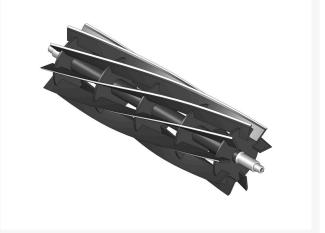

Reel - 9 Blade

R5002476

## Details

R&R Reel blades are manufactured from high carbon-boron alloy steel and then hardened to RC46-49 to match the temper of our bedknives and original equipment bedknives. All R&R Reels are cylindrically ground on bearing surfaces and then relief ground. Reels are then precision computer balanced for extended bearing and reel life. R&R Products Reels are guaranteed against defects in material and workmanship for the life of the reel under normal use.

- High Carbon-Boron Alloy Steel
- Cylindrically Ground on Bearing Surfaces
- Precision Computer Balanced