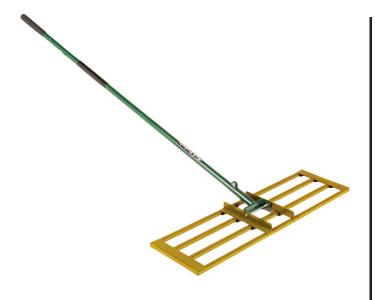

## Level Rake w/Handle - 36 in

## **Details**

Lightweight and slightly flexible, the 40in Level Rake follows minor ground contours without scarring. Designed for spreading and grading fine turf areas, the inner bars distribute top dressing material while the rear channel of the frame levels, providing a super-flat surface. This back and forth motion aids in the removal of stones and surface undulations. Ideal for ongoing general work.