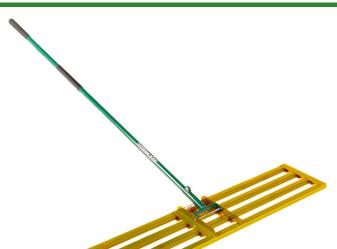

## **Details**

Lightweight and slightly flexible, the 40in Level Rake follows minor ground contours without scarring. Designed for spreading and grading fine turf areas, the inner bars distribute top dressing material while the rear channel of the frame levels, providing a super-flat surface. This back and forth motion aids in the removal of stones and surface undulations. Ideal for ongoing general work.