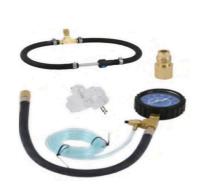

## Kawasaki Fuel Pres. Test Kit

RAK99969-6398

- Performs running, residual, rail and flow rate pressure tests.
- Kit includes adapters, hoses and fittings to test fuel injection systems.
- Professional dual scale gauge reads 0-100 PSI and 0-700 kPa with relief valve, and fuel discharge hose.
- All packaged in a professional, heavy-duty, blow molded carrying case.
- Noid light verifies signal to fuel injectors.