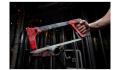

## **Details**

The Milwaukee 12" High Tension Hacksaw is designed to be the most durable, highest tension hacksaw available to professional users. The reinforced metal frame is up to 5X more durable than competitors and supports up 4X higher tension. A high leverage tension knob allows users to easily reach higher tension. An overmolded handle ensures secure grip and user comfort.