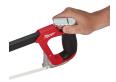

## **Details**

The Milwaukee 12" High Tension Hacksaw is designed to be the most durable, highest tension hacksaw available to professional users. The reinforced metal frame is up to 5X more durable than competitors and supports up 4X higher tension. A high leverage tension knob allows users to easily reach higher tension. An overmolded handle ensures secure grip and user comfort.