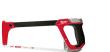

## Milwaukee 12in High Tension Hacksaw

RMW48-22-0050

## **Details**

The Milwaukee 12" High Tension Hacksaw is designed to be the most durable, highest tension hacksaw available to professional users. The reinforced metal frame is up to 5X more durable than competitors and supports up 4X higher tension. A high leverage tension knob allows users to easily reach higher tension. An overmolded handle ensures secure grip and user comfort.