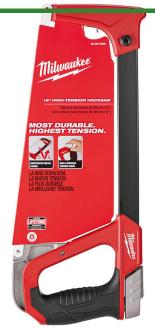

## Milwaukee 12in High Tension Hacksaw

RMW48-22-0050

## **Details**

The Milwaukee 12" High Tension Hacksaw is designed to be the most durable, highest tension hacksaw available to professional users. The reinforced metal frame is up to 5X more durable than competitors and supports up 4X higher tension. A high leverage tension knob allows users to easily reach higher tension. An overmolded handle ensures secure grip and user comfort.