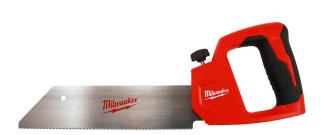

## Milwaukee 12in PVC/ABS Saw

RMW48-22-0212

## Details

The Milwaukee 12" PVC/ABS Saw features a tool free blade change to avoid downtime and increase efficiency in challenging applications. Complete with rubber over mold handle grip for comfort, the saw offers unmatched durability with a metal core body and clamshell handle design to prevent damage from the toughest jobsite conditions.