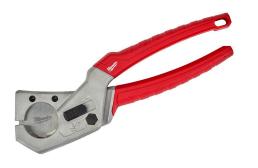

## **Milwaukee Tubing Cutter**

RMW48-22-4204

## Details

The Tubing Cutter offers you straighter, cleaner cuts. It features a replaceable V-shaped, double ground steel blade for clean perpendicular cuts and maximum tool life. The one-handed locking mechanism is designed for an easy-to-use lock for improved tool safety. This MILWAUKEE Tubing Cutter has an all-metal core for added durability on the jobsite. The Tubing Cutter has a 1" capacity for rubber, plastic, and PEX Tubing. It is for use with the Milwaukee Tubing Cutter Blade (48-22-4203). The tubing cutter tool is backed by Milwaukee's Limited Lifetime Warranty.