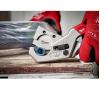

## Details

The Tubing Cutter offers you straighter, cleaner cuts. It features a replaceable V-shaped, double ground steel blade for clean perpendicular cuts and maximum tool life. The one-handed locking mechanism is designed for an easy-to-use lock for improved tool safety. This MILWAUKEE Tubing Cutter has an all-metal core for added durability on the jobsite. The Tubing Cutter has a 1" capacity for rubber, plastic, and PEX Tubing. It is for use with the Milwaukee Tubing Cutter Blade (48-22-4203). The tubing cutter tool is backed by Milwaukee's Limited Lifetime Warranty.