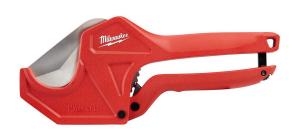

## Milwaukee 1-5/8in Ratcheting Pipe

Cutter RMW48-22-4210

## Details

The Milwaukee 1-5/8" ratcheting pipe cutter is engineered for straight, easy cuts. The piece point blade is designed to accurately pierce without crushing or cracking the pipe. The blade is constructed with stainless steel for long life and a durable cutting edge. Ergonomic handles ensure user comfort for all day use. An all-metal lock is integrated in the handle for easy one-handed operation.