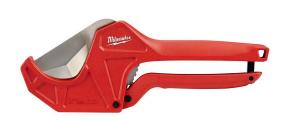

## Milwaukee 2-3/8in Ratcheting Pipe

**Cutter** RMW48-22-4215

The Milwaukee 2-3/8" ratcheting pipe cutter is engineered for straight, easy cuts. The piece point blade is designed to accurately pierce without crushing or cracking the pipe. The blade is constructed with stainless steel for long life and a durable cutting edge. Ergonomic handles ensure user comfort for all day use. An all-metal lock is integrated in the handle for easy one-handed operation.