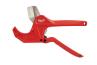

## Milwaukee 2-3/8in Ratcheting Pipe

**Cutter** RMW48-22-4215

The Milwaukee 2-3/8" ratcheting pipe cutter is engineered for straight, easy cuts. The piece point blade is designed to accurately pierce without crushing or cracking the pipe. The blade is constructed with stainless steel for long life and a durable cutting edge. Ergonomic handles ensure user comfort for all day use. An all-metal lock is integrated in the handle for easy one-handed operation.