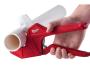

## Milwaukee 2-3/8in Ratcheting Pipe

**Cutter** RMW48-22-4215

The Milwaukee 2-3/8" ratcheting pipe cutter is engineered for straight, easy cuts. The piece point blade is designed to accurately pierce without crushing or cracking the pipe. The blade is constructed with stainless steel for long life and a durable cutting edge. Ergonomic handles ensure user comfort for all day use. An all-metal lock is integrated in the handle for easy one-handed operation.