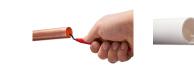

## Details

The Milwaukee Reaming Pen provides easy deburring of copper tubing and PVC. The tool is constructed with an all-metal design for durability through demanding jobsite use. The blade is heat treated and black oxide coated for extended life. A slide resistant clip allows easy storage in the users pocket or tool bag for quick access.