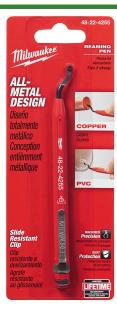

## **Milwaukee Reaming Pen**

RMW48-22-4255

## Details

The Milwaukee Reaming Pen provides easy deburring of copper tubing and PVC. The tool is constructed with an all-metal design for durability through demanding jobsite use. The blade is heat treated and black oxide coated for extended life. A slide resistant clip allows easy storage in the users pocket or tool bag for quick access.