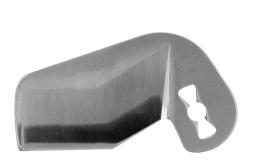

## Milwaukee PVC Cutter Blade Replacemen RMW48-44-0405

## Details

The M12 Plastic Pipe Shear Blade is built to maximize blade life and productivity on the job. It's steep pierce-point leaves materials clean and burrfree, ready for installation. Made from rust-resistant stainless steel, the blade?s reinforced cutting edge reduces blade chipping for extended durability. The M12 Plastic Pipe Shear Blade is designed to cut PVC, CPVC, ABS, BlazeMaster, PEX Tubing, Non-Metallic Conduit, and Rubber Hose. Use with the M12 Plastic Pipe Shear Tool (2470).