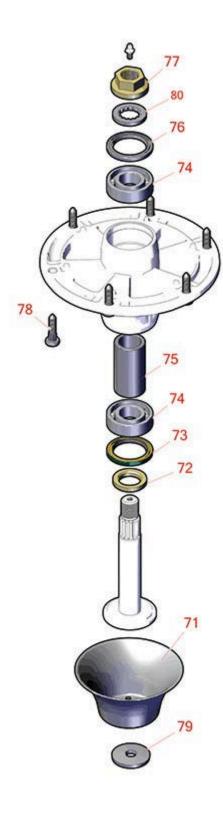

## Replaces John Deere W48M Commercial Walk-Behind Mower Parts

Rotary Mower 48in Deck Parts

|      | R&R<br>Part No.   | OEM<br>Part No.     | Description                | Qty<br>Req | Order<br>Quantity |
|------|-------------------|---------------------|----------------------------|------------|-------------------|
| Othe | r Parts Available |                     |                            |            |                   |
| 71   | RM163053          | M134305,<br>M163053 | Grass Deflector - Spindle  | 3          |                   |
| 72   | RM163060          | M133398,<br>M163060 | Washer - Replaces RM133398 | 3          |                   |
| 73   | RM127198          | M127198             | Seal                       | 3          |                   |
| 74   | RM88251           | M169375,<br>M88251  | Bearing - Spindle          | 6          |                   |
| 75   | RM163058          | M127517,<br>M163058 | Bushing - Sub For M127517  | 3          |                   |
| 76   | R253-133          | M85699              | Seal - Oil                 | 3          |                   |
| 77   | RM123569          | M123569             | Flange Nut                 | 3          |                   |
| 78   | R19M7868          | 19M7868             | Bolt - M8-1.25 x 30 HHF    | 18         |                   |
| 79   | RM147138          | M147138             | Washer - Belville          | 3          |                   |
| 80   | RM127353          | M127353             | Bushing                    | 3          |                   |
|      |                   |                     |                            |            |                   |