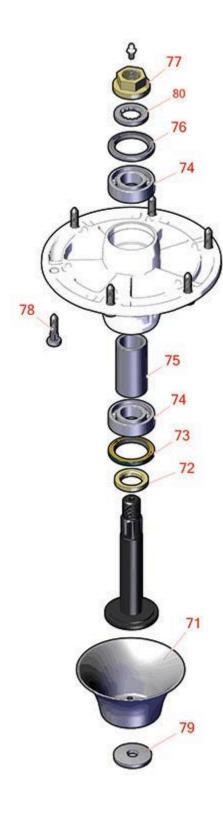

## Replaces John Deere W48R Commercial Walk-Behind Mower Parts

Rotary Mower 48in Deck Parts

|      | R&R<br>Part No.   | OEM<br>Part No.     | Description                | Qty <b>Order</b><br>Req <b>Quantity</b> |
|------|-------------------|---------------------|----------------------------|-----------------------------------------|
| Othe | r Parts Available |                     |                            |                                         |
| 71   | RM163053          | M134305,<br>M163053 | Grass Deflector - Spindle  | 3                                       |
| 72   | RM163060          | M133398,<br>M163060 | Washer - Replaces RM133398 | 3                                       |
| 73   | RM127198          | M127198             | Seal                       | 3                                       |
| 74   | RM88251           | M169375,<br>M88251  | Bearing - Spindle          | 6                                       |
| 75   | RM163058          | M127517,<br>M163058 | Bushing - Sub For M127517  | 3                                       |
| 76   | R253-133          | M85699              | Seal - Oil                 | 3                                       |
| 77   | RM123569          | M123569             | Flange Nut                 | 3                                       |
| 78   | R19M7868          | 19M7868             | Bolt - M8-1.25 x 30 HHF    | 18                                      |
| 79   | RM147138          | M147138             | Washer - Belville          | 3                                       |
| 80   | RM127353          | M127353             | Bushing                    | 3                                       |
|      |                   |                     |                            |                                         |