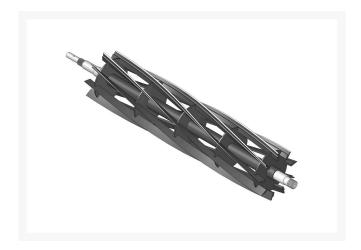

# Reel - 9 Blade LH

#### **Details**

R&R Reel blades are manufactured from high carbon-boron alloy steel and then hardened to RC46-49 to match the temper of our bedknives and original equipment bedknives. All R&R Reels are cylindrically ground on bearing surfaces and then relief ground. Reels are then precision computer balanced for extended bearing and reel life. R&R Products Reels are guaranteed against defects in material and workmanship for the life of the reel under normal use.

- High Carbon-Boron Alloy Steel
- Cylindrically Ground on Bearing Surfaces
- Precision Computer Balanced