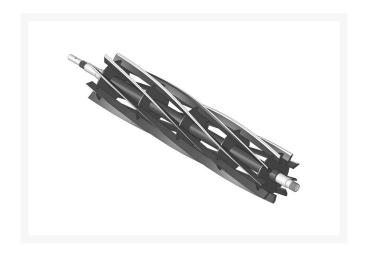

## Reel - 9 Blade Heavy Duty LH

R502767H

## **Details**

R&R Reel blades are manufactured from high carbon-boron alloy steel and then hardened to RC46-49 to match the temper of our bedknives and original equipment bedknives. All R&R Reels are cylindrically ground on bearing surfaces and then relief ground. Reels are then precision computer balanced for extended bearing and reel life. R&R Products Reels are guaranteed against defects in material and workmanship for the life of the reel under normal use.

- High Carbon-Boron Alloy Steel
- Cylindrically Ground on Bearing Surfaces
- Precision Computer Balanced