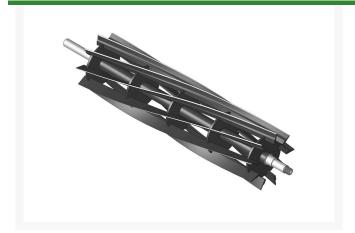

# Reel - 9 Blade R502768

#### **Details**

R&R Reel blades are manufactured from high carbon-boron alloy steel and then hardened to RC46-49 to match the temper of our bedknives and original equipment bedknives. All R&R Reels are cylindrically ground on bearing surfaces and then relief ground. Reels are then precision computer balanced for extended bearing and reel life. R&R Products Reels are guaranteed against defects in material and workmanship for the life of the reel under normal use.

- High Carbon-Boron Alloy Steel
- Cylindrically Ground on Bearing Surfaces
- Precision Computer Balanced