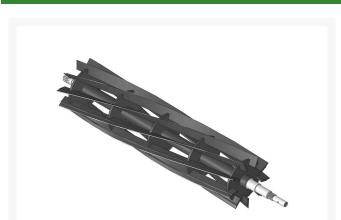

# Reel - 9 Blade Heavy Duty LH R502871H

#### Details

R&R Reel blades are manufactured from high carbon-boron alloy steel and then hardened to RC46-49 to match the temper of our bedknives and original equipment bedknives. All R&R Reels are cylindrically ground on bearing surfaces and then relief ground. Reels are then precision computer balanced for extended bearing and reel life. R&R Products Reels are guaranteed against defects in material and workmanship for the life of the reel under normal use.

- High Carbon-Boron Alloy Steel
- Cylindrically Ground on Bearing Surfaces
- Precision Computer Balanced