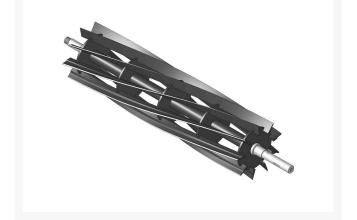

R503206

Reel - 9 Blade

## Details

R&R Reel blades are manufactured from high carbon-boron alloy steel and then hardened to RC46-49 to match the temper of our bedknives and original equipment bedknives. All R&R Reels are cylindrically ground on bearing surfaces and then relief ground. Reels are then precision computer balanced for extended bearing and reel life. R&R Products Reels are guaranteed against defects in material and workmanship for the life of the reel under normal use.

- High Carbon-Boron Alloy Steel
- Cylindrically Ground on Bearing Surfaces
- Precision Computer Balanced

Replaces

Jacobsen

503206

Specifications

Manufacturer

**R&R** Products

Fits Models