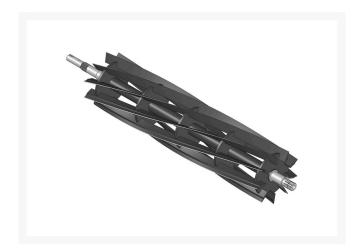

## Reel - 9 Blade Heavy Duty LH R506513

## Details

R&R Reel blades are manufactured from high carbon-boron alloy steel and then hardened to RC46-49 to match the temper of our bedknives and original equipment bedknives. All R&R Reels are cylindrically ground on bearing surfaces and then relief ground. Reels are then precision computer balanced for extended bearing and reel life. R&R Products Reels are guaranteed against defects in material and workmanship for the life of the reel under normal use.

- High Carbon-Boron Alloy Steel
- Cylindrically Ground on Bearing Surfaces
- Precision Computer Balanced