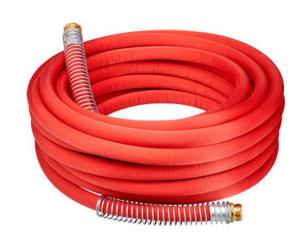

## **Underhill Featherweight ProLine Water Hose - 3/4in x 75ft - 200 PSI Wp - 800 PSI Burst Strength**

RGH75-075PROFW

The Featherweight 3/4in Proline professional hose features 200 psi working pressure with 800 psi burst pressure. The tough outer polyester fabric stands up to wear and tear while being extremely lightweight. A 3/4in x 100ft hose weighs only 9 pounds. Easy to maneuver, roll and is kink resistant. Outer spring guards prevent bending or kinking at the nozzle connection to ensure the highest flow rates. Ideal for the landscape contractor, sports field, and club house. Red. 200 psi working pressure / 800 psi burst pressure. Red. 3/4in x 75ft Featherweight Hose.

- 200 psi working pressure / 800 psi burst pressure
- Tough, outer polyester fabric stands up to wear and tear
- · Extremely lightweight
- East to maneuver and roll
- Kink resistant
- Outer springs prevent bending or kinking at points of connection
- 3/4in GHT crimped brass connection
- Red
- 3/4in x 75ft