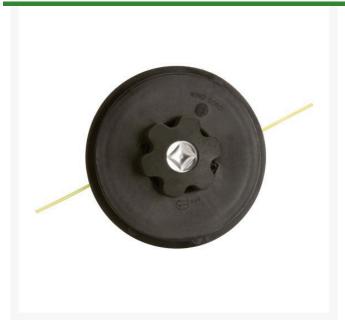

## **Details**

Commercial 4-1/2" Bump Feed trimmer heads of heavy duty materials for long lasting performance. Head kits include trimmer head and adapter bolts. Use with .095" trimmer lines.

M8 x 1.25 LH Male M8 x 1.25 LH Female M10 x 1.25 LH Male M10 x 1.25 LH Female

- Commercial 4-1/2 in Bump Feed Trimmer Head
- Heavy Duty Material
- Includes Trimmer Head and Adapter Bolts
- Use with .095 in. Trimmer Lines: M8 x 1.25 LH Male, M8 x 1.25 LH Female, M10 x 1.25 LH Male