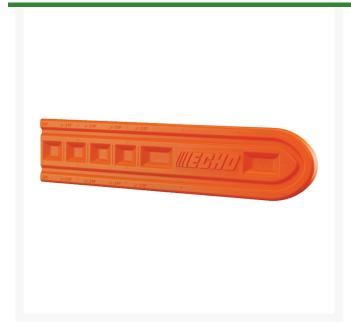

## Echo Chain Saw Scabbard - Fits 12in - 20in Blade

REC99988801595

## **Details**

Protect the chain saw bar and chain and yourself with a chain saw scabbard. Easily slide the scabbard onto the bar, making the chain saw ready to store for later use or now protected when being packed with other equipment on a truck or trailer. The case is made of the same durable material as other ECHO protective cases to provide a safe housing for the chainsaw bar. The convenient 2 inch. markings on the scabbard make it easy to cut, accommodating any bar length from 12 in. up to 20 in.

- Solid, durable plastic
- Marked in 2in increments for cut to fit 12in to 20in bar
- 20in length