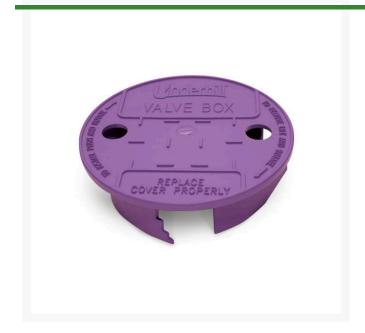

## **Underhill Versalid 10in Universal Valve Box Lid - Purple For Non-Potable Water Use**

RG247

## **Details**

An easy solution for broken or missing valve box lids No need to guess what brand of buried box and no need to dit it up to find out. The Versalid locking system fits all 10in round valve boxes. Features greater top-load strength and more UN-resistant than structural foam lids. Purple lids for non-portable/reclaimed water coordination . 10in. Purple

- Fits all 10in round valve boxes
- Universal fit
- Greater top-load strength and more UVresistant than structural foam kits
- Purple lid available for nonportable/reclaimed water coordination
- Purple

## **Specifications**

Manufacturer Underhill Color Purple Lid Diameter 10 in