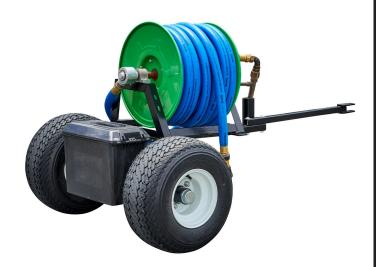

## **Details**

The Course Caddie Trailer is the strongest, most durable hose trailer on the market and includes Hose Caddie Reel with 125ft of 3/4in Blue Hose. The trailer features full size golf cart tires and hubs for a smooth and quiet ride. Includes a 10ft leader hose. Turn-key kits are available with UltraMax Blue Hose mounted and ready to go. Includes Turn-Key Trailer with 125ft of 3/4in Blue Hose.

- Strongest, most durable hose trailer on the market
- Includes Underhill Hose Caddie Reel with Trailer
- Turn-Key Kits available with UltraMax Blue Hose
- Full size golf cart tires and hubs
- 10ft Leader Hose
- Includes convenient Quick Coupler Key Mount
- Optional Tool Box available
- Includes Turn-Key Trailer with 125ft of 3/4in Blue Hose

## **Specifications**

Manufacturer Underhill

**Replacement Parts** 

RGH75-125B Underhill UltraMax

Water Hose Blue -3/4in x 125ft - 300 PSI Wp - 1200 PSI Burst

Strength

RGH75-S10 Underhill UltraMax

Blue 3/4in x 10ft Shortypro Quick Cool/Quick Wash