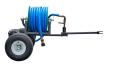

## **Details**

The Course Caddie Trailer is the strongest, most durable hose trailer on the market and includes Hose Caddie Reel with 125ft of 3/4in Blue Hose. The trailer features full size golf cart tires and hubs for a smooth and quiet ride. Includes a 10ft leader hose. Turn-key kits are available with UltraMax Blue Hose mounted and ready to go. Includes Turn-Key Trailer with 125ft of 3/4in Blue Hose.

- Strongest, most durable hose trailer on the market
- Includes Underhill Hose Caddie Reel with Trailer
- Turn-Key Kits available with UltraMax Blue Hose
- Full size golf cart tires and hubs
- 10ft Leader Hose
- Includes convenient Quick Coupler Key Mount
- Optional Tool Box available
- Includes Turn-Key Trailer with 125ft of 3/4in Blue Hose