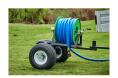

## **Details**

The Course Caddie Trailer is the strongest, most durable hose trailer on the market and includes Hose Caddie Reel with 125ft of 3/4in Blue Hose. The trailer features full size golf cart tires and hubs for a smooth and quiet ride. Includes a 10ft leader hose. Turn-key kits are available with UltraMax Blue Hose mounted and ready to go. Includes Turn-Key Trailer with 125ft of 3/4in Blue Hose.

- Strongest, most durable hose trailer on the market
- Includes Underhill Hose Caddie Reel with Trailer
- Turn-Key Kits available with UltraMax Blue Hose
- Full size golf cart tires and hubs
- 10ft Leader Hose
- Includes convenient Quick Coupler Key Mount
- Optional Tool Box available
- Includes Turn-Key Trailer with 125ft of 3/4in Blue Hose