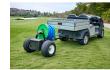

## **Details**

The Course Caddie Trailer is the strongest, most durable hose trailer on the market and includes Hose Caddie Reel with 125ft of 3/4in Blue Hose. The trailer features full size golf cart tires and hubs for a smooth and quiet ride. Includes a 10ft leader hose. Turn-key kits are available with UltraMax Blue Hose mounted and ready to go. Includes Turn-Key Trailer with 125ft of 3/4in Blue Hose.

- Strongest, most durable hose trailer on the market
- Includes Underhill Hose Caddie Reel with Trailer
- Turn-Key Kits available with UltraMax Blue Hose
- Full size golf cart tires and hubs
- 10ft Leader Hose
- Includes convenient Quick Coupler Key Mount
- Optional Tool Box available
- Includes Turn-Key Trailer with 125ft of 3/4in Blue Hose