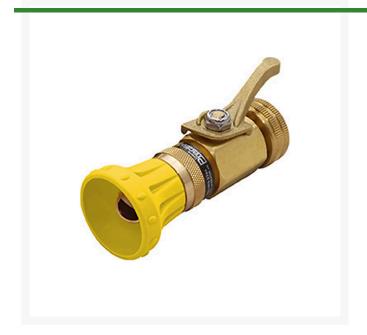

## **Details**

The Precision Rainbow Nozzle Kit features a soft cone water pattern, 15 GPM at 80 PS,I ideal for watering delicate landscape areas, golf course greens and tees, and seed beds. Complete with brass high flow control valve with on/off switch and 3/4in MHT x 1in FHT hose adapter included. 15 GPM @ 80 PSI. Yellow

Ideal for golf course greens, golf course tees,

- seedlings or flowerbeds
  Designed to resist plugging with grass clippings, sand and other debris that often clog conventional hose end nozzles.
- Constructed of durable brass & stainless steel components
- Delivers 15 GPM @ 80 PSI for delicate landscape areas
- Includes brass high flow control valve and on/off switch and 3/4in MHT x 1in FHT hose
- Yellow

## **Specifications**

Manufacturer Underhill
Color Yellow
Flow Rate 15 gpm
Inlet Size .75 in
Material Brass

+61 2 8011 1001 Toll Free: 1300 AMACRON