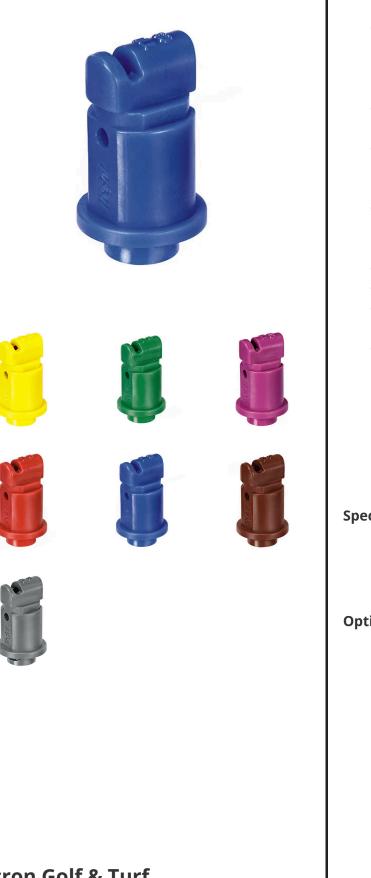

## Turbo TeeJet Induction Flat Spray Nozzle - 110 degree RTJTTI110

- 110 vide angle, air induction, tapered flat spray tip pattern based on the patented outlet orifice design of the original Turbo TeeJet nozzle.
- Provides excellent drift control and produces less than 2% of driftable fines.
- Patented orifice design provides large, round passages to minimize plugging and improved wear life.
- Depending on the chemical, produces large air-filled droplets through a Venturi air aspirator resulting in less drift.
- Compact size to prevent tip damage.
- Removable pre-orifice.
- Available in nine VisiFlo Polymer (VP) capacities.
- Automatic spray alignment with Quick TeeJet cap and gasket 115835A-\*-CELR (015-06), or 114502A (08-10). The 115835A exclusive cap allows for straight through assembly, no need to rotate 90 to insert into the cap.

## Options

Nozzle Capacity Size Brown Blue Red Lilac Green Grey Yellow Nozzle Material Code Polymer