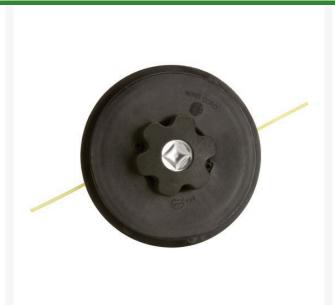

## **Universal String Trimmer Head** w/Adapters R103

## **Details**

Commercial 4-1/2" Bump Feed trimmer heads of heavy duty materials for long lasting performance. Head kits include trimmer head and adapter bolts. Use with .095" trimmer lines.

M7 x 1.0 LH Male M10 x 1.0 LH Female M10 x 1.25 LH Female

- Commercial 4-1/2 in Bump Feed Trimmer Head
- Heavy Duty Material
- Includes Trimmer Head and Adapter Bolts
- Use with .095 in. Trimmer Lines: M7 x 1.0 LH Male, M10 x 1.0 LH Female, M10 x 1.25 LH Female