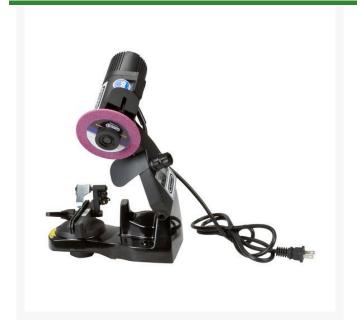

## Mini Bench Chain Grinder

R57-420

## **Details**

A durable machine, built with the quality and features needed for frequent, high volume chain sharpening. Sharpens round-ground 1/4", .325", 3/8" and .404" pitch chains. Powerful motor; easyto-use controls. Internal light, excellent safety features. Single phase, 110V-AC, 60HZ, 3AMP, 285 watt electric motor. 3400 RPM direct drive motor; 38 horsepower motor.

Standard Replacement 3" Grinding Wheels

- Durable for high volume sharpening
- Sharpens round-ground 1/4", .325", 3/8" and .404" pitch chains
- Single phase, 110V-AC, 60 HZ, 3 AMP, 285 Watt Electric Motor
- 3400 RPM. 38 HP motor
- Hydraulic vise lock available