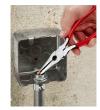

## **Details**

The Milwaukee 8-inch Long Nose Pliers feature a 2-inch gripping nose for pulling wire and material through rough-in holes and other tight spaces. The needle nose pliers head features integrated reaming ridges allowing you to remove burrs from the inside of smooth pipe. The long needle nose pliers also feature an integrated wire cutter. For added functionality, our Long Nose Pliers feature an integrated fish tape puller. All Milwaukee pliers are forged for strength and feature rust protection with a Limited Lifetime Warranty.