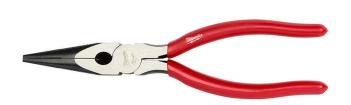

## Milwaukee 8in Long Needle Nose Pliers

RMW48-22-6501

## **Details**

The Milwaukee 8-inch Long Nose Pliers feature a 2-inch gripping nose for pulling wire and material through rough-in holes and other tight spaces. The needle nose pliers head features integrated reaming ridges allowing you to remove burrs from the inside of smooth pipe. The long needle nose pliers also feature an integrated wire cutter. For added functionality, our Long Nose Pliers feature an integrated fish tape puller. All Milwaukee pliers are forged for strength and feature rust protection with a Limited Lifetime Warranty.