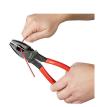

## **Details**

The Milwaukee 9-inch High-Leverage Lineman solutions Pliers are designed to have maximum leverage and make easier cuts. These high leverage pliers feature hardened iron carbide cutting edges, with optimized pivot designed to allow you to cut ACSR, hard wire, and soft wire with ease. All Milwaukee pliers are forged for strength and feature rust protection with a Limited Lifetime Warranty.