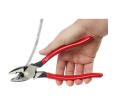

## **Details**

The Milwaukee 9-inch High-Leverage Lineman solutions Pliers are designed to have maximum leverage and make easier cuts. These high leverage pliers feature hardened iron carbide cutting edges, with optimized pivot designed to allow you to cut ACSR, hard wire, and soft wire with ease. All Milwaukee pliers are forged for strength and feature rust protection with a Limited Lifetime Warranty.