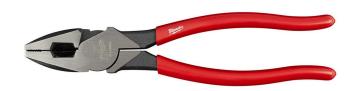

## Milwaukee 9in High-Leverage Lineman's Pliers

RMW48-22-6502

## **Details**

The Milwaukee 9-inch High-Leverage Lineman solutions Pliers are designed to have maximum leverage and make easier cuts. These high leverage pliers feature hardened iron carbide cutting edges, with optimized pivot designed to allow you to cut ACSR, hard wire, and soft wire with ease. All Milwaukee pliers are forged for strength and feature rust protection with a Limited Lifetime Warranty.