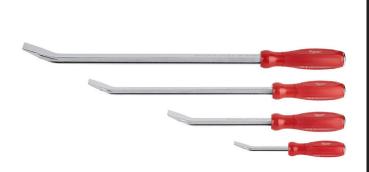

## Details

The Milwaukee 4 Piece Pry Bar Set features four pry bars with an I-Beam design for up to 40% more prying strength. The pry bar's all-metal core improves durability, allowing you to get the job done every time. A hammer-ready strike cap protects the tri-lob handle from damage and improves your ability to work in tight places. Each metal pry bar has a comfortable tri-lobe handle and features a durable chrome finish for superior corrosion resistance and easy cleaning. The fourpiece pry bar tool set comes with an easy-access storage tray offering you a long-term storage solution. All pry bars are backed by a Milwaukee Lifetime Guarantee.