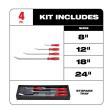

## Details

The Milwaukee 4 Piece Pry Bar Set features four pry bars with an I-Beam design for up to 40% more prying strength. The pry bar's all-metal core improves durability, allowing you to get the job done every time. A hammer-ready strike cap protects the tri-lob handle from damage and improves your ability to work in tight places. Each metal pry bar has a comfortable tri-lobe handle and features a durable chrome finish for superior corrosion resistance and easy cleaning. The fourpiece pry bar tool set comes with an easy-access storage tray offering you a long-term storage solution. All pry bars are backed by a Milwaukee Lifetime Guarantee.