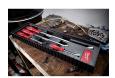

## Details

The Milwaukee 4 Piece Pry Bar Set features four pry bars with an I-Beam design for up to 40% more prying strength. The pry bar's all-metal core improves durability, allowing you to get the job done every time. A hammer-ready strike cap protects the tri-lob handle from damage and improves your ability to work in tight places. Each metal pry bar has a comfortable tri-lobe handle and features a durable chrome finish for superior corrosion resistance and easy cleaning. The fourpiece pry bar tool set comes with an easy-access storage tray offering you a long-term storage solution. All pry bars are backed by a Milwaukee Lifetime Guarantee.