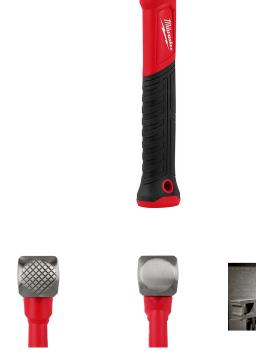

## Milwaukee 3lb Multi-Faced Drilling Hammer

RMW48-22-9310

## Details

The Milwaukee 3lb Drilling Hammer features one milled and one smooth-faced for unmatched versatility on jobsites. The milled face grips chisels, punches, stakes, and spikes to reduce slippage or misstrikes, while the smooth face can be utilized for a wide range of striking applications. The drilling hammer is designed with a high-strength fiberglass handle and reinforced overstrike protection to offer ultimate power and durability. The Milwaukee dualfaced drilling hammer is also precision balanced for ease of use and provides forceful blows with less effort.