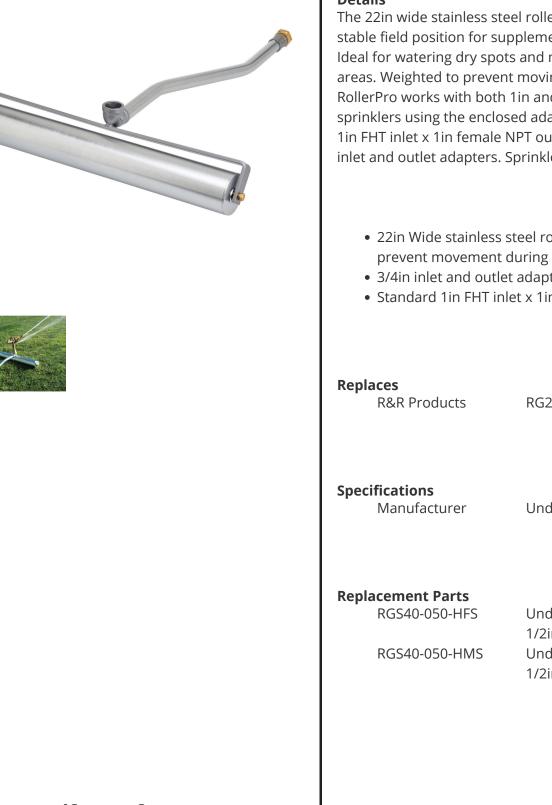

## Details

The 22in wide stainless steel roller base provides a stable field position for supplemental watering. Ideal for watering dry spots and newly seeded areas. Weighted to prevent moving during use. RollerPro works with both 1in and 3/4in hoses and sprinklers using the enclosed adapters. Standard 1in FHT inlet x 1in female NPT outlet. Includes 3/4in inlet and outlet adapters. Sprinklers sold separately.

- 22in Wide stainless steel roller weighted to prevent movement during use
- 3/4in inlet and outlet adapters, included
- Standard 1in FHT inlet x 1in female NPT outlet

RG221

Underhill

Underhill 3/4in FHT x 1/2in lps Sch 40 Fitting Underhill 3/4in FHT x 1/2in lps Sch 40 Fitting