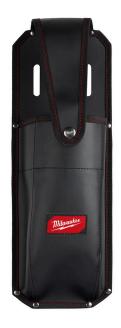

## **Details**

Designed to fit the M12 Brushless Pruning Shears (2534-20), the M12 Brushless Pruning Shears Holster increases productivity and provides the user with a quick and durable means of tool retrieval and protection on the job. Our M12 Brushless Pruning Shears Holster provides users with hands-free portability and flexibility so that all parts of the job can be completed with ease and speed. Constructed with heavy-duty material, this holster features an easy snap-on cover, belt loop & belt clip, and leg strap.

- For use with MILWAUKEE

   M12 Brushless

   Pruning Shears
- Belt Loop & Belt Clip
- Easy Snap-On Cover
- Leg Strap for Increased Fit