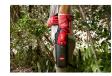

## **Details**

Designed to fit the M12 Brushless Pruning Shears (2534-20), the M12 Brushless Pruning Shears Holster increases productivity and provides the user with a quick and durable means of tool retrieval and protection on the job. Our M12 Brushless Pruning Shears Holster provides users with hands-free portability and flexibility so that all parts of the job can be completed with ease and speed. Constructed with heavy-duty material, this holster features an easy snap-on cover, belt loop & belt clip, and leg strap.

- For use with MILWAUKEE

   M12 Brushless

   Pruning Shears
- Belt Loop & Belt Clip
- Easy Snap-On Cover
- Leg Strap for Increased Fit