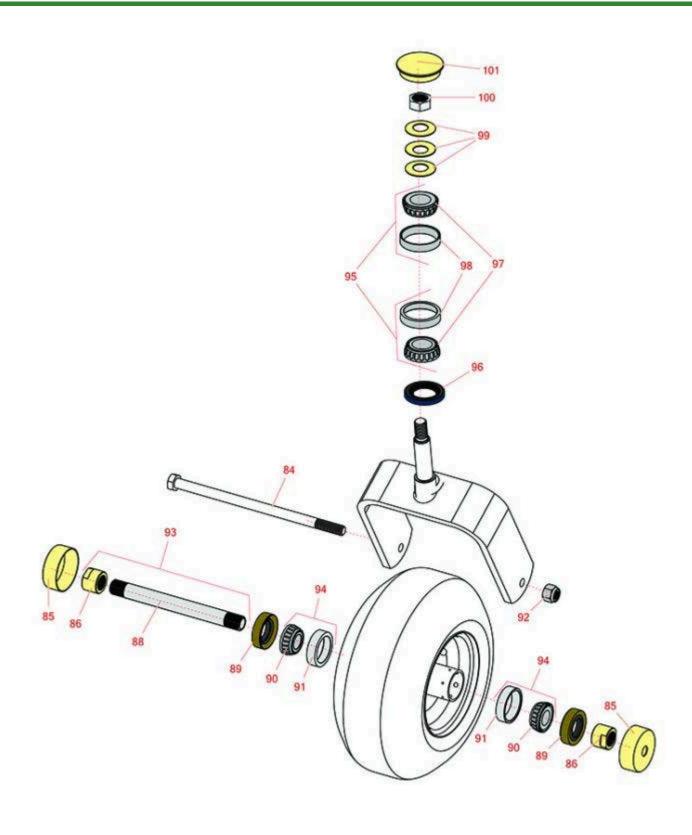

## **Replaces Exmark Lazer Z DS-Series Parts**

Zero-Turn Mower with 60in Deck - Models LZS902DKU60R00 Caster Wheel

|             | R&R<br>Part No.                                                         | OEM<br>Part No.         | Description                        | Qty<br>Req | Order<br>Quantity |
|-------------|-------------------------------------------------------------------------|-------------------------|------------------------------------|------------|-------------------|
| Other parts |                                                                         |                         |                                    |            |                   |
| 84          | R325-39                                                                 | 325-39                  | Bolt - Hx HD 1/2-13 x 9 1/2        | 2          |                   |
| 85          | R103-2768                                                               | 103-2768                | Guard - Seal                       | 4          |                   |
| 86          | R103-3051                                                               | 103-3051                | Spacer - Nut - Hardened            | 4          |                   |
| 88          | R103-5156                                                               | 103-5156                | Axle- Caster                       | 2          |                   |
| 89          | R103-0063                                                               | 103-0063                | Seal - Grease                      | 4          |                   |
| 90          | R254-78                                                                 | 1-633585                | Tapered Bearing Cone               | 4          |                   |
| 91          | R254-79                                                                 | 1-633584,<br>R & R ONLY | Cup - Bearing                      | 4          |                   |
|             | Tech Note: Use R254-79M installation mandrel to properly install race.: |                         |                                    |            |                   |
| 92          | RF5003                                                                  | 3296-23                 | Locknut - ESNA 1/2-13              | 2          |                   |
| 93          | R126-5361                                                               | 126-5361                | Axle Assy - with Bushing - Caster  | 2          |                   |
| 94          | R500534                                                                 | 1-633585,<br>R & R ONLY | Bearing - with Cup                 | 4          |                   |
| 95          | R500596                                                                 | R & R ONLY              | Tapered Bearing Set - Cup and Cone | 4          |                   |
| 96          | R116-5647                                                               | 116-5647,<br>R & R ONLY | Seal - Grease                      | 2          |                   |
| 97          | R254-94                                                                 | 1-543509                | Tapered Bearing Cone               | 4          |                   |
| 98          | R254-72                                                                 | 1-543508                | Cup - Bearing                      | 4          |                   |
| 99          | R1-633508                                                               | 1-633508                | Washer - Spring Disc               | 6          |                   |
| 100         | R3296-51                                                                | 3296-51                 | Nut - Nylon Lock 3/4-10 Gr 8       | 2          |                   |
| 101         | R103-4882                                                               | 103-4882                | Grease Cap - Castor                | 2          |                   |