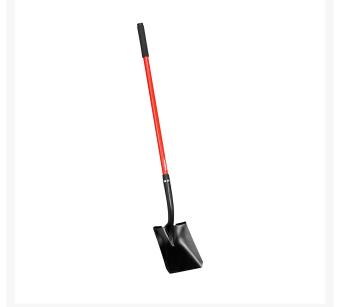

## **Details**

Strong 15-gauge tempered steel blade with 48in fiberglass handle. The square-head design makes for efficient lifting and moving of loose material. The steel collar provides strong connection. Large, forward-turned steps for firmer footing. Textured epoxy finish protects head against rust.

- Strong, 15-gauge Tempered Steel Blade
- Square-head Design for Efficient Lifting and Moving of Loose Material
- Steel Collar for Strong Head-to-handle Connection
- Forward-Turned Steps for Firmer Footing
- Textured Eposy Finish Protects Head Against Rust
- 48in Fiberglass Handle