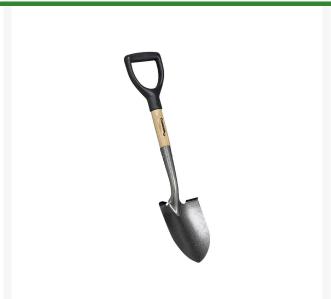

## Corona Multi-Purpose Mini Shovel RCSS25010

## **Details**

The mini shovel is ideal for working in tight working conditions or on your knees. Features a strong 16gauge tempered steel blade with forward-turned steps for firmer footing. The hardwood handle with D-Grip controls easily controls material being moved.

- Designed for Working on Your Knees or Tight Conditions
- Strong, 15-Gauge Tempered Steel Blade
- Forward-Turned Steps for Firmer Footing
- Hardwood D-Grip Handle