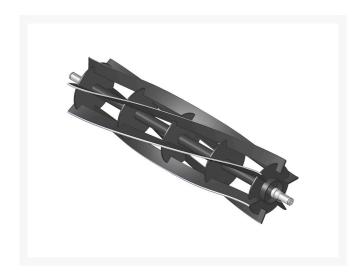

## Reel - 6 Blade R5951

## **Details**

R&R Reel blades are expertly crafted from premium high carbon-boron alloy steel, heat-treated to perfectly complement both R&R and OEM bedknives. Each reel undergoes precision cylindrical grinding on bearing surfaces, followed by relief grinding for optimal performance. Advanced computer balancing ensures extended reel and bearing life. Backed by our lifetime guarantee against defects in materials and craftsmanship under normal use, R&R Reels deliver unmatched durability and cutting precision you can trust.

- Premium Construction: Made from high carbon-boron alloy steel and heat-treated to match R&R and OEM bedknives for superior performance.
- Precision Engineering: Cylindrically and relief ground, then computer balanced to maximize reel and bearing life.
- Lifetime Guarantee: Backed by a lifetime warranty against material and workmanship defects under normal use.