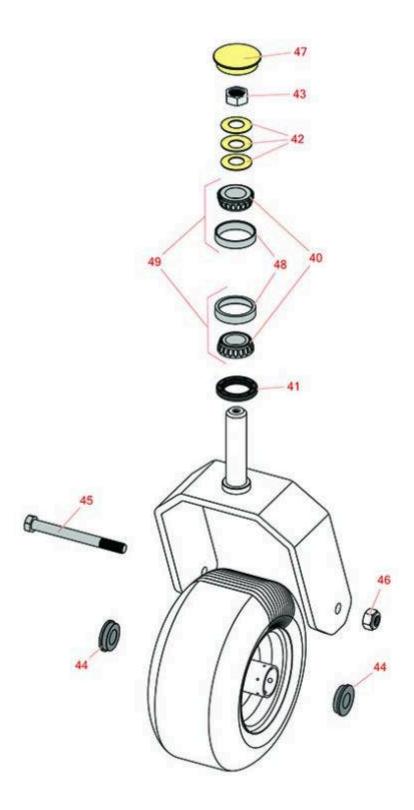

## **Replaces Exmark Navigator Parts**

Zero-Turn Mower with 48in Deck - Model NVS640CKC48000, NVS730AKC48000, NVS730EKC48000 & NVS740CKC48000 Caster Wheel

|      | R&R<br>Part No. | OEM<br>Part No.         | Description                        | Qty <b>Order</b><br>Req <b>Quantity</b> |
|------|-----------------|-------------------------|------------------------------------|-----------------------------------------|
| Othe | r Parts Avail   | able                    |                                    |                                         |
| 40   | R254-94         | 1-543509                | Tapered Bearing Cone               | 4                                       |
| 41   | R1-543511       | 1-543511,<br>R & R ONLY | Seal- Grease                       | 2                                       |
| 42   | R1-633508       | 1-633508                | Washer - Spring Disc               | 6                                       |
| 43   | R3296-51        | 3296-51                 | Nut - Nylon Lock 3/4-10 Gr 8       | 2                                       |
| 44   | R1-513810       | 1-513810                | Flanged Bushing                    | 4                                       |
| 45   | R325-19         | 325-19                  | Bolt - Hex HD 1/2-13 x 5           | 2                                       |
| 46   | R3296-25        | 3296-45                 | Locknut - 1/2-13 Heavy ESNA        | 2                                       |
| 47   | R103-4882       | 103-4882                | Grease Cap - Castor                | 2                                       |
| 48   | R254-72         | 1-543508                | Cup - Bearing                      | 4                                       |
| 49   | R500596         | R & R ONLY              | Tapered Bearing Set - Cup and Cone | 4                                       |
|      |                 |                         | -                                  |                                         |