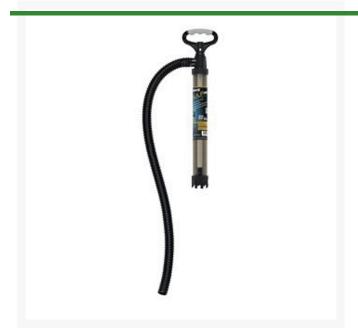

## Gulp Pro Water Removal Suction Pump - 22in Length - Heavy Duty Aluminum Shaft - 36in Discharge Tubing

RGA-G1236-C

## **Details**

Removes 19 oz of standing water per stroke in the 14in clear pump chamber. Super smooth pumping action. Easy off and on MudGuard features built-in filter to minimize clogging and makes pumping easier. High grade 36in discharge hose.

- 14in Clear Pump Chamber
- 19oz Stroke
- 36in Outlet Hose
- High Suction Power
- Self Priming
- Aircraft Aluminum Grade Pump Shaft -Virtually Unbreakable
- Ideal for Water Removable from Sprinklers and Valve Boxes
- Heavy-Duty Clear Polycarbonate Cylinder Body
- Removable MudGuard, Included