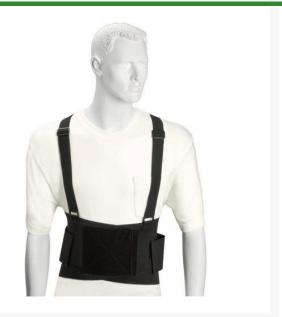

## Details

The R&R Lightweight Industrial Back Support is constructed from heavy-duty mesh and elastic. The mesh allows the belt to breathe while still offering excellent support. Elastic straps allow complete compression adjustment. Suspenders are fully adjustable for comfort.

- Heavy-duty mesh & elastic
- Excellent support
- Breathable
- Full adjustable