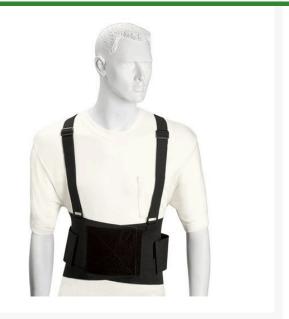

## Details

The R&R Lightweight Industrial Back Support is constructed from heavy-duty mesh and elastic. The mesh allows the belt to breathe while still offering excellent support. Elastic straps allow complete compression adjustment. Suspenders are fully adjustable for comfort.

- Heavy-duty mesh & elastic
- Excellent support
- Breathable
- Full adjustable