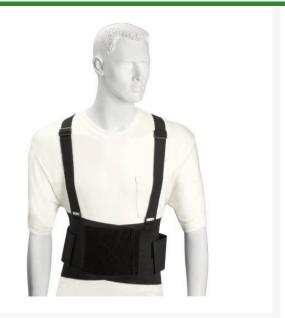

## Details

The R&R Lightweight Industrial Back Support is constructed from heavy-duty mesh and elastic. The mesh allows the belt to breathe while still offering excellent support. Elastic straps allow complete compression adjustment. Suspenders are fully adjustable for comfort.

- Heavy-duty mesh & elastic
- Excellent support
- Breathable
- Full adjustable