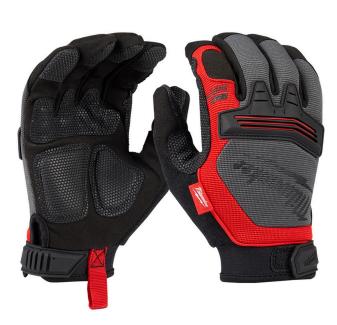

## Details

Milwaukee Demolition Work Gloves are designed to provide Ultimate Durability and All Day Comfort. Featuring palms and finger tips reinforced with Armortex, Milwaukee Demolition Work Gloves will provide best in class durability and grip for the most demanding tasks. The integrated Smartswipe Knuckle is designed to allow the use of smart phones and touch screens, without removing gloves or wiping dirty finger tips across the screen. In addition, a breathable lining and built-in terry cloth sweat wipe ensure the gloves remain comfortable all day.

- Smart swipe knuckle for mobile devices
- Armortex reinforcement
- Breathable lining for comfort in all applications
- Palms and finger tips reinforced with armortex for ultimate durability and grip
- Smartswipe knuckle permits the use of touch screen devices without removing gloves or wiping dirty finger tips across the screen
- Breathable lining moisture wicking lining provides all day comfort
- Molded knuckle protection TPR pad provides ultimate knuckle protection
- Built-in terry cloth sweat wipe
- Self-adhesive straps closure for a secure fit