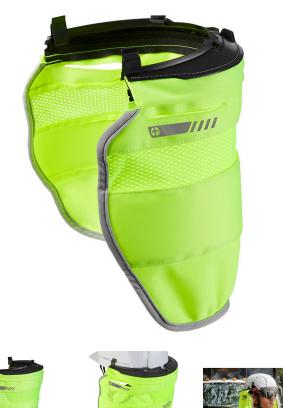

## Milwaukee Bolt Sunshade

RMW48-73-1070

## Details

The Milwaukee Sunshade helps you stay safe and stay productive while providing everyday wear and UV protection. The moisture-wicking and antimicrobial shade allow you to Stay Cool, Dry Fast while preventing odor and bacteria. Clips on the hard hat sun shade are designed with compatibility on Milwaukee and most professional helmets and hard hats. The dedicated earmuff slots and BOLT dedicated slots allow you to use additional accessories simultaneously.

- UV Protection. Everyday Wear
- Blocks Harmful UV Rays
- Moisture Wicking Stay Cool, Dry Fast
- Anti-Microbial Shade Prevent Odor & Bacteria
- 50+ UPF\*
- Secures into universal accessory slots
- Compatibility with Milwaukee and most professional helmets and hard hats
- Dedicated Ear-Muff slots
- Built in wind stability
- Removal clip
- Partial mesh sunshade