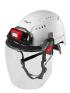

## **Details**

The Milwaukee BOLT Full Face Shield is designed to give you long-lasting visibility. Our ANSI Z87.1+ rated face shield is treated with a fog-free interior coating and an anti-scratch exterior hard coating for longer product lifetimes. Attaching and removing the shields is made simple and tool-free with secure snap-in snap-out covers. This full-face shield is part of the BOLT accessory system which allows users to Secure Accessories Simultaneously.

- Long-Lasting Visibility
- Lasting Fog-Free Interior Coating
- Anti-Scratch Exterior Hard Coating
- Quick Attachment & Removal
- BOLT Secure Accessories Simultaneously
- Secures into BOLT Front Slots
- Compatible with Milwaukee Safety Helmets & Hard Hats
- ANSI/ISEA Z87.1 (+) 2020 & CSA Z94.3 Rated
- High-Impact Polycarbonate Shield
- Includes BOLT Low-Profile Headlamp Mount
- Compatible with Safety Glasses
- 180 field of view
- Secure Locking Detents