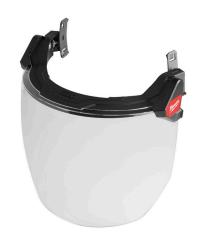

## Milwaukee Bolt Full Face Shield

RMW48-73-1420

## **Details**

The Milwaukee BOLT Full Face Shield is designed to give you long-lasting visibility. Our ANSI Z87.1+ rated face shield is treated with a fog-free interior coating and an anti-scratch exterior hard coating for longer product lifetimes. Attaching and removing the shields is made simple and tool-free with secure snap-in snap-out covers. This full-face shield is part of the BOLT accessory system which allows users to Secure Accessories Simultaneously.

- Long-Lasting Visibility
- Lasting Fog-Free Interior Coating
- Anti-Scratch Exterior Hard Coating
- Quick Attachment & Removal
- BOLT Secure Accessories Simultaneously
- Secures into BOLT Front Slots
- Compatible with Milwaukee Safety Helmets & Hard Hats
- ANSI/ISEA Z87.1 (+) 2020 & CSA Z94.3 Rated
- High-Impact Polycarbonate Shield
- Includes BOLT Low-Profile Headlamp Mount
- Compatible with Safety Glasses
- 180 field of view
- Secure Locking Detents