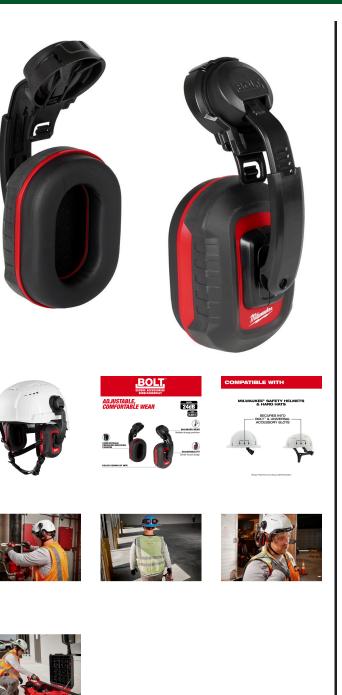

## Details

The Milwaukee BOLT Earmuffs are designed for adjustable, comfortable wear. These cap-mounted earmuffs provide an adjustable fit thanks to the center-mount design. The earmuffs also allow for balanced wear with a 360 degree rotational arm that can pivot to multiple storage positions when not in use. The comfortable, pressure-reducing cushion helps avoid pressure and discomfort when wearing the earmuffs for extended periods. These earmuffs have the indicated NRR to protect you against hazardous noise and are CSA Class A certified. Milwaukee earmuffs are a part of the BOLT System that allows users to secure accessories simultaneously. Certified for use with MILWAUKEE Safety Helmets and Hard Hats.

- Adjustable Fit Center-Mount Design
- Balanced Wear Multiple Storage Positions
- Comfortable, Pressure Reducing Cushion
- BOLT- Secure Accessories Simultaneously
- Secures into Milwaukee Safety Helmets and Hard Hats BOLT and Universal Accessory Slots
- Can be Worn with Additional Accessories at Once
- When not in use store on the back, top, or below the brim of the Milwaukee Safety Helmets and Hard Hats
- Certified for Use with Milwaukee Safety Helmets andr Hard Hats
- NRR 24 dB
- CSA Class A
- Dielectric Construction
- Third-Party Tested and Certified